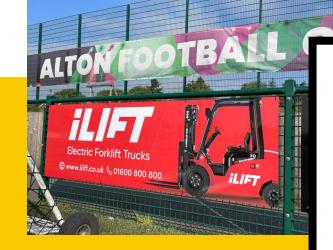

# **PITCHSIDE ADVERTISING**

2400MM

STADIUM USED WEEKLY BY PORTSMOUTH FC ACADEMY AND FOR TOURNAMENTS, SCHOOL HOLIDAY CAMPS, CORPORATE EVENTS AND CHARITY DAYS, INCLUDING BY OFFICIAL ENGLAND VETS