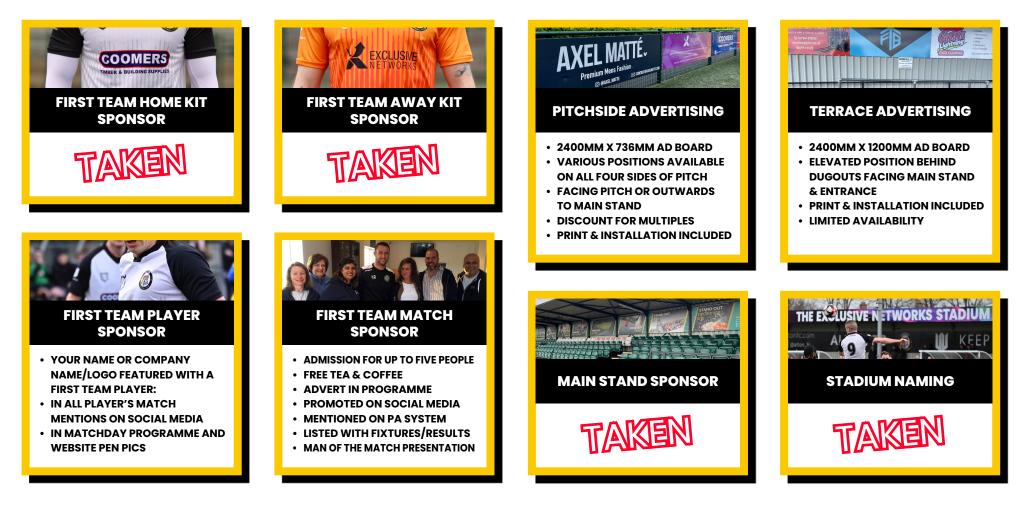

#### ADVERTISING AND SPONSORSHIP OPPORTUNITIES TO SUIT A RANGE OF BUDGETS – AFFORDABLE OPTIONS TO GET INVOLVED

#### ALL INCLUDE NAME/LINK ON OUR SPONSORS & PARTNERS WEB PAGE

# **PITCHSIDE ADVERTISING**

2400MM

STADIUM USED WEEKLY BY PORTSMOUTH FC ACADEMY AND FOR TOURNAMENTS, SCHOOL HOLIDAY CAMPS, CORPORATE EVENTS AND CHARITY DAYS, INCLUDING BY OFFICIAL ENGLAND VETS

## FIRST TEAM PLAYER SPONSOR

YOUR NAME, COMPANY NAME, OR NOMINATED CHARITY FEATURED:

- WITH YOUR PLAYER IN EVERY MATCHDAY PROGRAMME, PRINTED AND DISTRIBUTED DIGITALLY
- WITH PLAYER MATCH MENTIONS ON SOCIAL MEDIA
- ON OUR WEBSITE'S PEN PICS
- ON YOUR PLAYER'S BIRTHDAY

### FIRST TEAM MATCH SPONSOR

SUPPORT THE TEAM ON A MATCHDAY WITH HOSPITALITY AND PROMOTION

- ADMISSION TO FIRST TEAM MATCH FOR UP TO FIVE PEOPLE
- WELCOME FROM COMMITTEE MEMBER
- PRE-MATCH CHAT WITH FIRST TEAM MANAGER / COACH
- FREE MATCHDAY PROGRAMME
- FREE TEA & COFFEE
- PAGE IN MATCHDAY PROGRAMME TO ADVERTISE YOUR BUSINESS OR PROMOTE A CHARITY
- MENTIONED WITH MATCH
  PROMOTION ON SOCIAL MEDIA
- MAN OF THE MATCH PRESENTATION