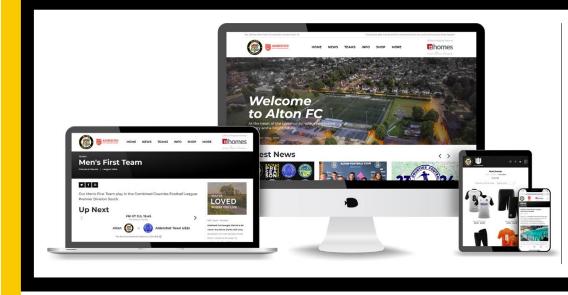

# **A GROWING DIGITAL PRESENCE**

### **ALTONFC.COM**

LAST SEASON: 35K+ DIFFERENT VISITORS 100K+ PAGE VIEWS