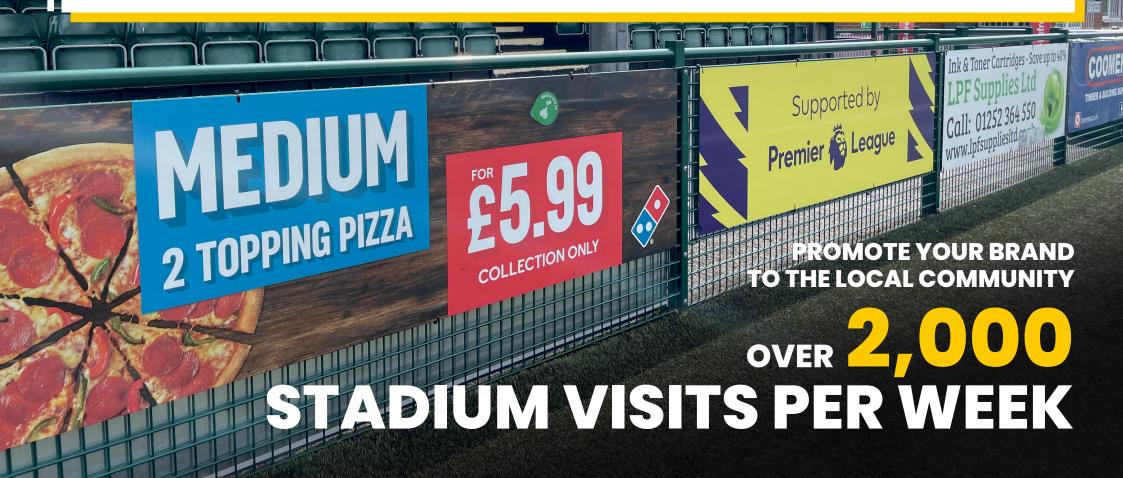

# **PITCHSIDE ADVERTISING**

2400MM

STADIUM USED WEEKLY BY PORTSMOUTH FC ACADEMY AND FOR TOURNAMENTS, SCHOOL HOLIDAY CAMPS, CORPORATE EVENTS AND CHARITY DAYS, INCLUDING BY OFFICIAL ENGLAND VETS